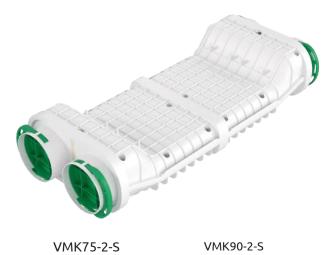

## Short duct crossover

NOVELTY SYSTEM Ø90

VMK75-2-S, VMK90-2-S

The VMK AWENTA PRO duct crossover is used for crossing Ø75-Ø90 ducts without altering the height of the installation.

It also allows ducts to be run over other sanitary or electrical piping and any elements in the path of the duct.

AWENTA PRO crossovers, made of modified polypropylene with the bacteriostatic additive Nano-Silver.

Thanks to its robust construction, the crossover can be permanently embedded in the screed or ceiling.

The crossover package includes a set of gaskets and plugs for a tight connection between the socket and the ventilation duct and closure of unused connections.

VMK crossovers are available in two lengths to enable passing from 2 to as many as 8 Ø75-Ø90 ventilation ducts.