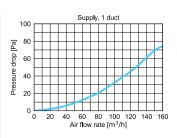

VELTY SYSTEM Ø90







VMK75-2-S, VMK90-2-S

The VMK AWENTA PRO duct crossover is used for crossing Ø75-Ø90 ducts without altering the height of the installation.

It also allows ducts to be run over other sanitary or electrical piping and any elements in the path of the duct.

AWENTA PRO crossovers, made of modified polypropylene with the bacteriostatic additive Nano-Silver.

Thanks to its robust construction, the crossover can be permanently embedded in the screed or ceiling.

The crossover package includes a set of gaskets and plugs for a tight connection between the socket and the ventilation duct and closure of unused connections.

VMK crossovers are available in two lengths to enable passing from 2 to as many as 8 Ø75-Ø90 ventilation ducts.





## **AIR FLOW CHARACTERISTICS**

















## **DIMENSION**



|           | Ø  | W   | Α   | В   | Y  | Z   | X   |
|-----------|----|-----|-----|-----|----|-----|-----|
| VMK75-2-S | 75 | 100 | 265 | 465 | 50 | 210 | 200 |
| VMK90-2-S | 90 | 100 | 265 | 515 | 50 | 234 | 200 |





VMK90-2-S