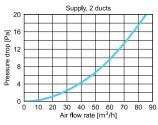

NOVELTY SYSTEM Ø90







VMK75-2-S, VMK90-2-S

The VMK AWENTA PRO duct crossover is used for crossing Ø75-Ø90 ducts without altering the height of the installation.

It also allows ducts to be run over other sanitary or electrical piping and any elements in the path of the duct.

AWENTA PRO crossovers, made of modified polypropylene with the bacteriostatic additive Nano-Silver.

Thanks to its robust construction, the crossover can be permanently embedded in the screed or ceiling.

The crossover package includes a set of gaskets and plugs for a tight connection between the socket and the ventilation duct and closure of unused connections.

VMK crossovers are available in two lengths to enable passing from 2 to as many as 8 Ø75-Ø90 ventilation ducts.





## **AIR FLOW CHARACTERISTICS**

















## **DIMENSION**



|           | Ø  | W   | Α   | В   | Y  | Z   | X   |
|-----------|----|-----|-----|-----|----|-----|-----|
| VMK75-2-S | 75 | 100 | 265 | 465 | 50 | 210 | 200 |
| VMK90-2-S | 90 | 100 | 265 | 515 | 50 | 234 | 200 |





VMK90-2-S