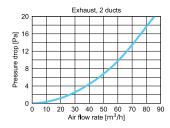

SYSTEM Ø90







VMK75-2-S, VMK90-2-S

The VMK AWENTA PRO duct crossover is used for crossing Ø75-Ø90 ducts without altering the height of the installation.

It also allows ducts to be run over other sanitary or electrical piping and any elements in the path of the duct.

AWENTA PRO crossovers, made of modified polypropylene with the bacteriostatic additive Nano-Silver.

Thanks to its robust construction, the crossover can be permanently embedded in the screed or ceiling.

The crossover package includes a set of gaskets and plugs for a tight connection between the socket and the ventilation duct and closure of unused connections.

VMK crossovers are available in two lengths to enable passing from 2 to as many as 8 Ø75-Ø90 ventilation ducts.





## **AIR FLOW CHARACTERISTICS**

















## **DIMENSION**



|           | Ø  | W   | Α   | В   | Y  | Z   | X   |
|-----------|----|-----|-----|-----|----|-----|-----|
| VMK75-2-S | 75 | 100 | 265 | 465 | 50 | 210 | 200 |
| VMK90-2-S | 90 | 100 | 265 | 515 | 50 | 234 | 200 |





VMK90-2-S