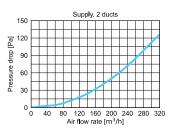

LTY SYSTEM Ø90







VMK75-2-S, VMK90-2-S

The VMK AWENTA PRO duct crossover is used for crossing Ø75-Ø90 ducts without altering the height of the installation.

It also allows ducts to be run over other sanitary or electrical piping and any elements in the path of the duct.

AWENTA PRO crossovers, made of modified polypropylene with the bacteriostatic additive Nano-Silver.

Thanks to its robust construction, the crossover can be permanently embedded in the screed or ceiling.

The crossover package includes a set of gaskets and plugs for a tight connection between the socket and the ventilation duct and closure of unused connections.

VMK crossovers are available in two lengths to enable passing from 2 to as many as 8 Ø75-Ø90 ventilation ducts.





## **AIR FLOW CHARACTERISTICS**

















## **DIMENSION**



|           | Ø  | W   | Α   | В   | Y  | Z   | X   |
|-----------|----|-----|-----|-----|----|-----|-----|
| VMK75-2-S | 75 | 100 | 265 | 465 | 50 | 210 | 200 |
| VMK90-2-S | 90 | 100 | 265 | 515 | 50 | 234 | 200 |





VMK90-2-S