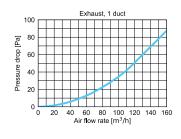

STEM Ø90







VMK75-2-S, VMK90-2-S

The VMK AWENTA PRO duct crossover is used for crossing Ø75-Ø90 ducts without altering the height of the installation.

It also allows ducts to be run over other sanitary or electrical piping and any elements in the path of the duct.

AWENTA PRO crossovers, made of modified polypropylene with the bacteriostatic additive Nano-Silver.

Thanks to its robust construction, the crossover can be permanently embedded in the screed or ceiling.

The crossover package includes a set of gaskets and plugs for a tight connection between the socket and the ventilation duct and closure of unused connections.

VMK crossovers are available in two lengths to enable passing from 2 to as many as 8 Ø75-Ø90 ventilation ducts.





## **AIR FLOW CHARACTERISTICS**

















## **DIMENSION**



|           | Ø  | W   | Α   | В   | Y  | Z   | X   |
|-----------|----|-----|-----|-----|----|-----|-----|
| VMK75-2-S | 75 | 100 | 265 | 465 | 50 | 210 | 200 |
| VMK90-2-S | 90 | 100 | 265 | 515 | 50 | 234 | 200 |





VMK90-2-S