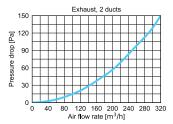

EM Ø90







VMK75-2-S, VMK90-2-S

The VMK AWENTA PRO duct crossover is used for crossing Ø75-Ø90 ducts without altering the height of the installation.

It also allows ducts to be run over other sanitary or electrical piping and any elements in the path of the duct.

AWENTA PRO crossovers, made of modified polypropylene with the bacteriostatic additive Nano-Silver.

Thanks to its robust construction, the crossover can be permanently embedded in the screed or ceiling.

The crossover package includes a set of gaskets and plugs for a tight connection between the socket and the ventilation duct and closure of unused connections.

VMK crossovers are available in two lengths to enable passing from 2 to as many as 8 Ø75-Ø90 ventilation ducts.





## **AIR FLOW CHARACTERISTICS**

















## **DIMENSION**



|           | Ø  | W   | Α   | В   | Y  | Z   | X   |
|-----------|----|-----|-----|-----|----|-----|-----|
| VMK75-2-S | 75 | 100 | 265 | 465 | 50 | 210 | 200 |
| VMK90-2-S | 90 | 100 | 265 | 515 | 50 | 234 | 200 |





VMK90-2-S