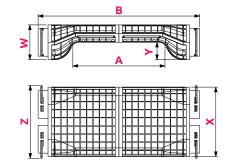

## **DIMENSION**

|           | Ø  | W   | Α   | В   | Y  | Z   | X   |
|-----------|----|-----|-----|-----|----|-----|-----|
| VMK75-2-S | 75 | 100 | 265 | 465 | 50 | 210 | 200 |
| VMK90-2-S | 90 | 100 | 265 | 515 | 50 | 234 | 200 |