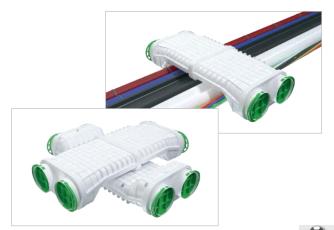

## Short duct crossover

NOVELTY SYSTEM Ø90

VMK75-2-S, VMK90-2-S

The VMK AWENTA PRO duct crossover is used for crossing Ø75-Ø90 ducts without altering the height of the installation.

It also allows ducts to be run over other sanitary or electrical piping and any elements in the path of the duct.

AWENTA PRO crossovers, made of modified polypropylene with the bacteriostatic additive Nano-Silver.

Thanks to its robust construction, the crossover can be permanently embedded in the screed or ceiling.

The crossover package includes a set of gaskets and plugs for a tight connection between the socket and the ventilation duct and closure of unused connections.

VMK crossovers are available in two lengths to enable passing from 2 to as many as 8 Ø75-Ø90 ventilation ducts.