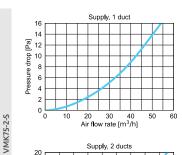

NOVELTY SYSTEM Ø90







VMK75-2-S, VMK90-2-S

The VMK AWENTA PRO duct crossover is used for crossing Ø75-Ø90 ducts without altering the height of the installation.

It also allows ducts to be run over other sanitary or electrical piping and any elements in the path of the duct.

AWENTA PRO crossovers, made of modified polypropylene with the bacteriostatic additive Nano-Silver.

Thanks to its robust construction, the crossover can be permanently embedded in the screed or ceiling.

The crossover package includes a set of gaskets and plugs for a tight connection between the socket and the ventilation duct and closure of unused connections.

VMK crossovers are available in two lengths to enable passing from 2 to as many as 8 Ø75-Ø90 ventilation ducts.





## **AIR FLOW CHARACTERISTICS**

















## **DIMENSION**



|           | Ø  | W   | Α   | В   | Y  | Z   | X   |
|-----------|----|-----|-----|-----|----|-----|-----|
| VMK75-2-S | 75 | 100 | 265 | 465 | 50 | 210 | 200 |
| VMK90-2-S | 90 | 100 | 265 | 515 | 50 | 234 | 200 |





VMK90-2-S