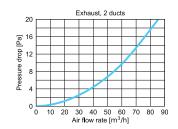

Y SYSTEM Ø90







VMK75-2-S, VMK90-2-S

The VMK AWENTA PRO duct crossover is used for crossing Ø75-Ø90 ducts without altering the height of the installation.

It also allows ducts to be run over other sanitary or electrical piping and any elements in the path of the duct.

AWENTA PRO crossovers, made of modified polypropylene with the bacteriostatic additive Nano-Silver.

Thanks to its robust construction, the crossover can be permanently embedded in the screed or ceiling.

The crossover package includes a set of gaskets and plugs for a tight connection between the socket and the ventilation duct and closure of unused connections.

VMK crossovers are available in two lengths to enable passing from 2 to as many as 8 Ø75-Ø90 ventilation ducts.





## **AIR FLOW CHARACTERISTICS**

















## **DIMENSION**



|           | Ø  | W   | Α   | В   | Y  | Z   | X   |
|-----------|----|-----|-----|-----|----|-----|-----|
| VMK75-2-S | 75 | 100 | 265 | 465 | 50 | 210 | 200 |
| VMK90-2-S | 90 | 100 | 265 | 515 | 50 | 234 | 200 |





VMK90-2-S